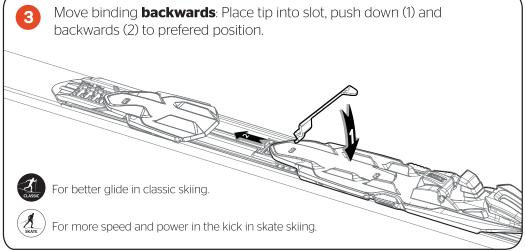

## XCELERATOR 2.0, XCELERATOR JUNIOR, ROTTEFELLA PERFORMANCE ROTTEFELLA TOURING AUTO

Rottefella NIS bindings are designed to be mounted directly onto a Rottefella mounting plate without the use of screws. This allows users to move them forward or backwards for better grip and glide in classic skiing or better balance and control while skate skiing.