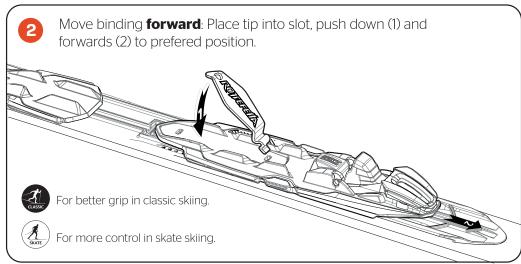

## XCELERATOR 2.0, XCELERATOR JUNIOR, ROTTEFELLA PERFORMANCE ROTTEFELLA TOURING AUTO

Rottefella NIS bindings are designed to be mounted directly onto a Rottefella mounting plate without the use of screws. This allows users to move them forward or backwards for better grip and glide in classic skiing or better balance and control while skate skiing.