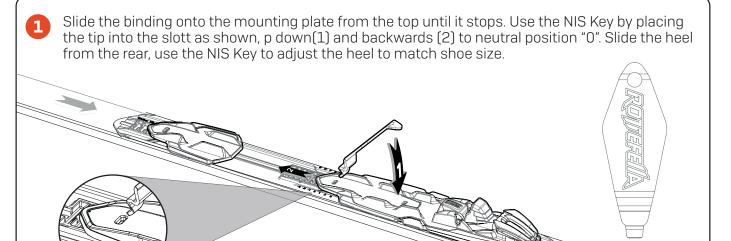

## XCELERATOR 2.0, XCELERATOR JUNIOR, ROTTEFELLA PERFORMANCE ROTTEFELLA TOURING AUTO

Rottefella NIS bindings are designed to be mounted directly onto a Rottefella mounting plate without the use of screws. This allows users to move them forward or backwards for better grip and glide in classic skiing or better balance and control while skate skiing.