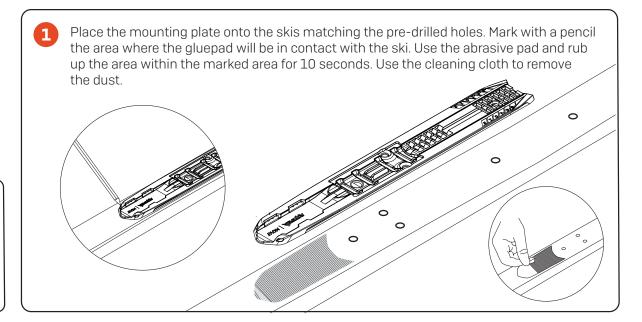

## ROJFEFEILA

## **ROTTEFELLA MOUNTING PLATE**

## Compatible with all NIS bindings:

Rottefella MOVE Race for NIS 3.0 Rottefella MOVE Switch for NIS 3.0 Rottefella MOVE Tune for NIS 3.0 Xcelerator ProClassic/ProSkate Xcelerator 2.0 Xcelerator Junior Rottefella Performance Rottefella Touring plate

## Skis:

Pre-drilled Salomon skis Pre-drilled Atomic skis

NB! You can remove existing bindings and mounting plates from pre-drilled skis and replace them with Rottefella Moutning Plate. The Rottefella Mounting plate is compatible with alle MOVE bindings.







Join us outdoors Version: 001 Art. nr: 30400306