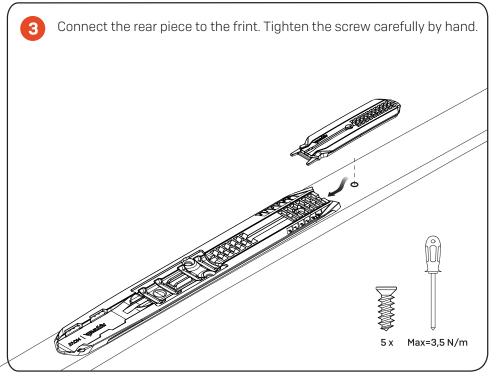

## ROJFEFEILA

## **ROTTEFELLA MOUNTING PLATE**

## Compatible with all NIS bindings:

Rottefella MOVE Race for NIS 3.0 Rottefella MOVE Switch for NIS 3.0 Rottefella MOVE Tune for NIS 3.0 Xcelerator ProClassic/ProSkate Xcelerator 2.0 Xcelerator Junior Rottefella Performance Rottefella Touring plate

## Skis:

Pre-drilled Salomon skis Pre-drilled Atomic skis

NB! You can remove existing bindings and mounting plates from pre-drilled skis and replace them with Rottefella Moutning Plate. The Rottefella Mounting plate is compatible with alle MOVE bindings.







Join us outdoors Version: 001 Art. nr: 30400306