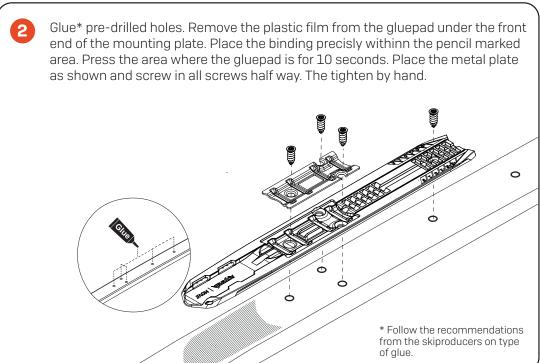

## ROJFEFEILA

## **ROTTEFELLA MOUNTING PLATE**

## Compatible with all NIS bindings:

Rottefella MOVE Race for NIS 3.0 Rottefella MOVE Switch for NIS 3.0 Rottefella MOVE Tune for NIS 3.0 Xcelerator ProClassic/ProSkate Xcelerator 2.0 Xcelerator Junior Rottefella Performance Rottefella Touring plate

## Skis:

Pre-drilled Salomon skis Pre-drilled Atomic skis

NB! You can remove existing bindings and mounting plates from pre-drilled skis and replace them with Rottefella Moutning Plate. The Rottefella Mounting plate is compatible with alle MOVE bindings.







Join us outdoors Version: 001 Art. nr: 30400306