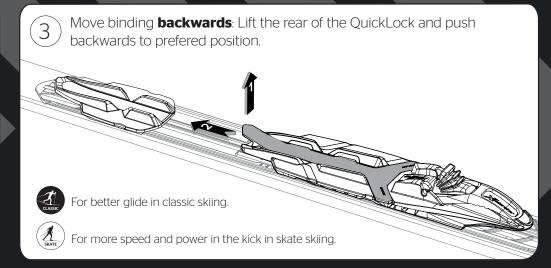

Rottefella NIS 7 Click Plate Rottefella NIS 3 Click Plate Rottefella NIS 1 Click Plate and Xcelerator Mounting Plate Slide the binding onto the NIS plate from the top until it stops (1). Push the binding backwards to "O" neutral position by lifting the rear of the QuickLock™. Slide the heel onto the NIS plate from rear (2). Push forwards to match shoe size by lifting the rear of the heel.