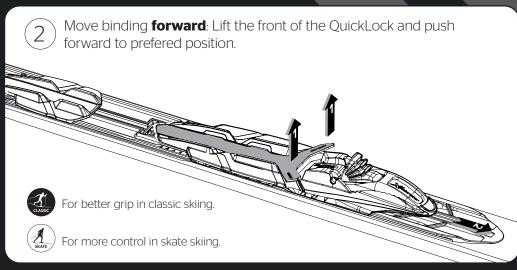

Rottefella NIS 7 Click Plate Rottefella NIS 3 Click Plate Rottefella NIS 1 Click Plate and Xcelerator Mounting Plate Slide the binding onto the NIS plate from the top until it stops (1). Push the binding backwards to "O" neutral position by lifting the rear of the QuickLock™. Slide the heel onto the NIS plate from rear (2). Push forwards to match shoe size by lifting the rear of the heel.