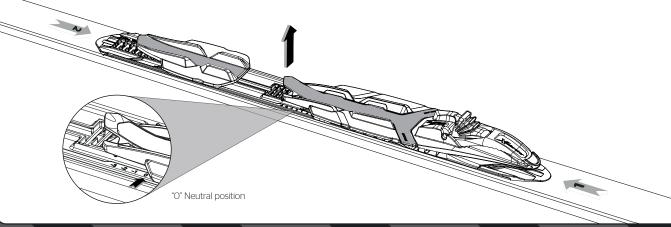

Rottefella NIS 7 Click Plate Rottefella NIS 3 Click Plate Rottefella NIS 1 Click Plate and Xcelerator Mounting Plate Slide the binding onto the NIS plate from the top until it stops (1). Push the binding backwards to "O" neutral position by lifting the rear of the QuickLock™. Slide the heel onto the NIS plate from rear (2). Push forwards to match shoe size by lifting the rear of the heel.